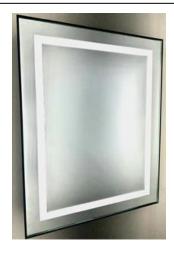

## **LED FRAMED MIRROR**

**MODEL#: MET FM 1836 PERLED** 

## METALIKA FRAMED MIRROR COLLECTION

### **FEATURES:**

- ONE 18X36" HIGH POLISHED EDGE SANDBLASTED LED MIRROR WITH INSET PERIMETER LIGHT.
- SILVERED BACK REFLECTION LAYER FOR HIGH RESOLUTION, COPPER-FREE, ENVIRONMENTALLY FRIENDLY GLASS.
- FRAME WIDTH: ¼"
- LED'S RATED FOR 50,000 HOURS OF CONTINUOUS USE.
- CRI >90 RA.
- HARDWIRE TO EXTERNAL WALL SWITCH (NO DIMMER).
- 3300 LUMENS.
- HANGER BRACKETS INCLUDED FOR WALL MOUNTING.
- PACKED IN FOUR WALL (FOLDED DOUBLE WALL) CORRUGATION WITH CORNER PROTECTORS.

# **KELVIN RATING:**

- 6000K (COOL WHITE) [SHOWN]
- 3500K (WARM WHITE)

**OVERALL SIZE DIMENSION:** 18" WIDE X 36" HIGH X 1 3/16" DEEP